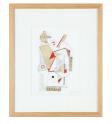

**Jeremy Annear** *Aztec Chocolate (no.49)*, 2020 Mixed media on paper 35 x 25 cm

Jeremy Annear Jazz Letters (Audio Graphic) (no.2), 2020 Mixed media on paper 31 x 23 cm

| Jeremy Annear         |
|-----------------------|
| Zermatt (no.16), 2020 |
| Mixed media on paper  |
| 27 x 20 cm            |