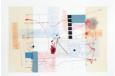

£ 1,425.00

G

Jeremy Annear

30 x 23 cm

Skylark Jazz (no.15), 2020 Mixed media on paper

Framed: 34.5 x 28.5 x 3.5 cm

| Jeremy Annear<br>Arc I (no.15), 2020<br>Mixed media on paper<br>21 x 31 cm                     | £ 1,400.00 |
|------------------------------------------------------------------------------------------------|------------|
| <b>Jeremy Annear</b><br>Arc IV (no.6), 2020<br>Mixed media on paper<br>33 x 21 cm              | £ 1,400.00 |
| <b>Jeremy Annear</b><br><i>Noon Party (no.71)</i> , 2020<br>Mixed media on paper<br>21 x 31 cm | £ 1,400.00 |
| Jeremy Annear<br>Arc V (no.9), 2020<br>Mixed media on paper<br>21 x 31 cm                      | £ 1,400.00 |
| Jeremy Annear<br>Arc III (no.11), 2020<br>Mixed media on paper<br>21 x 31 cm                   | £ 1,400.00 |
| Jeremy Annear<br>Silent Song (no. 13), 2020<br>Mixed media on paper                            | £ 1,350.00 |