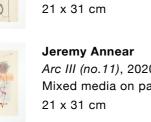

£ 1,425.00

G

Jeremy Annear

30 x 23 cm

Skylark Jazz (no.15), 2020 Mixed media on paper

Framed: 34.5 x 28.5 x 3.5 cm

| Jeremy Annear<br>Arc I (no.15), 2020<br>Mixed media on paper<br>21 x 31 cm                     | £ 1,400.00 |
|------------------------------------------------------------------------------------------------|------------|
| <b>Jeremy Annear</b><br>Arc IV (no.6), 2020<br>Mixed media on paper<br>33 x 21 cm              | £ 1,400.00 |
| <b>Jeremy Annear</b><br><i>Noon Party (no.71)</i> , 2020<br>Mixed media on paper<br>21 x 31 cm | £ 1,400.00 |
| Jeremy Annear<br>Arc V (no.9), 2020<br>Mixed media on paper<br>21 x 31 cm                      | £ 1,400.00 |
| Jeremy Annear<br>Arc III (no.11), 2020<br>Mixed media on paper<br>21 x 31 cm                   | £ 1,400.00 |
| Jeremy Annear<br>Silent Song (no. 13), 2020<br>Mixed media on paper                            | £ 1,350.00 |